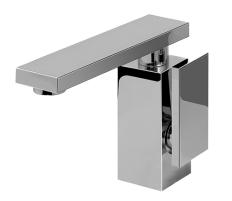

# Product Features

- Single-hole installation
- Aerated flow rate <1.2 max gpm
- 1-11/32" hole cutout
- Includes push-top umbrella pop-up drain with overflow

### Available Finishes

- Polished Chrome
  G-3701-LM31M-PC
- Steelnox
  G-3701-LM31M-SN
- Architectual Black with Chrome
  Accents
  - G-3701-LM31M-PC/BK
  - \* Special order finish- call for availability