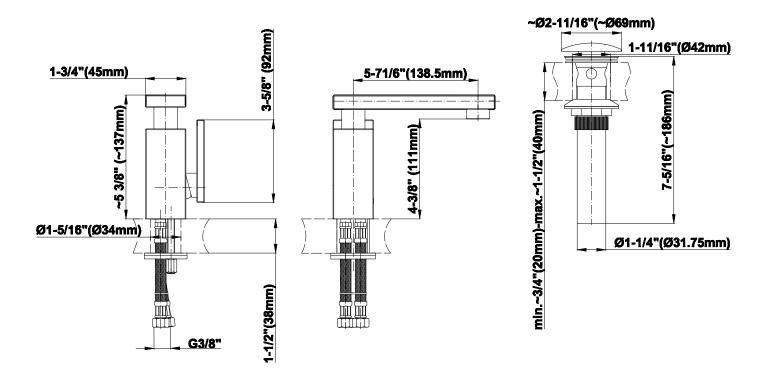

# Product Features

- Single-hole installation
- Aerated flow rate <1.2 max gpm
- 1-11/32" hole cutout
- Includes push-top umbrella pop-up drain with overflow